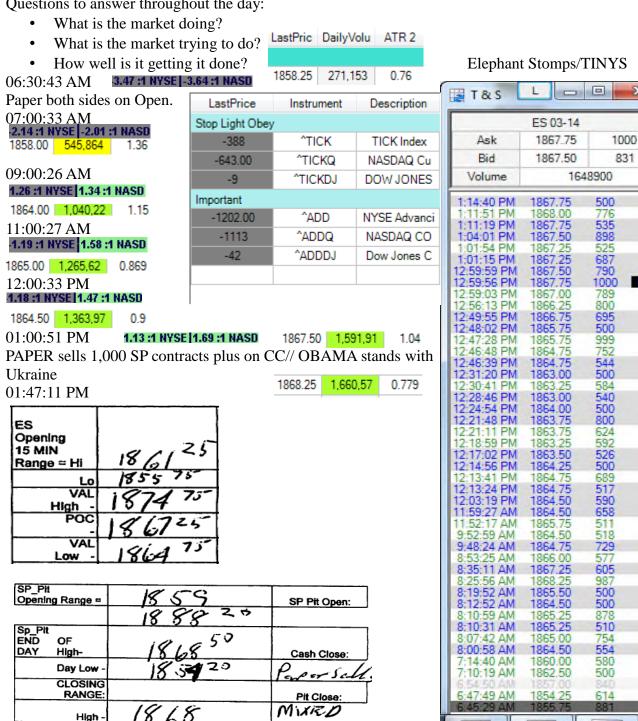

X

BLO

AM

Questions to answer throughout the day:



65 Buy

SYCORPSRIL

20

50

Low

Settle

Net Change

What I did well today: \* Today I continued to SIM trade. \* I stayed in SIM today.

**What could I have done better:** \* Paid more attention to SIM trades \* Not try to Hollywood the follow on trades to make up for earlier loses instead of tripling them. \* Learn to quit while I am behind.

What will I do tomorrow to make things better: \* Tomorrow is the one week anniversary of my fathers death. Another SIM trading day if at all.

| Trade-# | Instrument | Account | Market pos. | Quantity | Entry price | Exit price | Entry time         | Exit time          | Exit name | Profit  | Cum. profit | Commission | MAE   | MFE  | ETD    |
|---------|------------|---------|-------------|----------|-------------|------------|-------------------