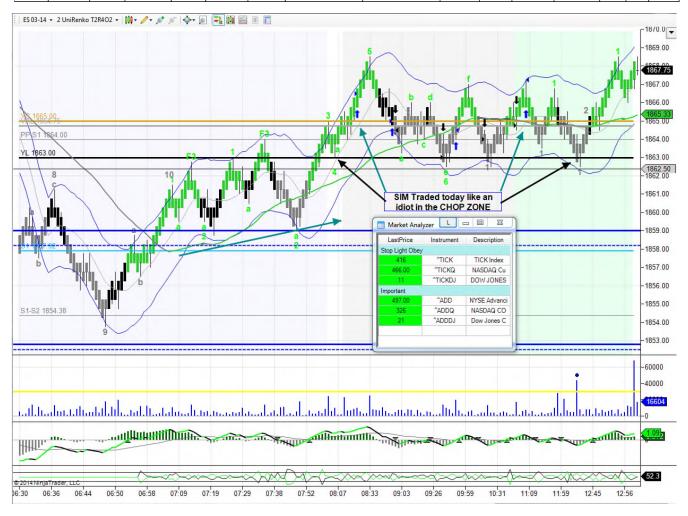

Low

Settle

Net Change

What I did well today: \* Today I continued to SIM trade. \* I stayed in SIM today.

**What could I have done better:** \* Paid more attention to SIM trades \* Not try to Hollywood the follow on trades to make up for earlier loses instead of tripling them. \* Learn to quit while I am behind.