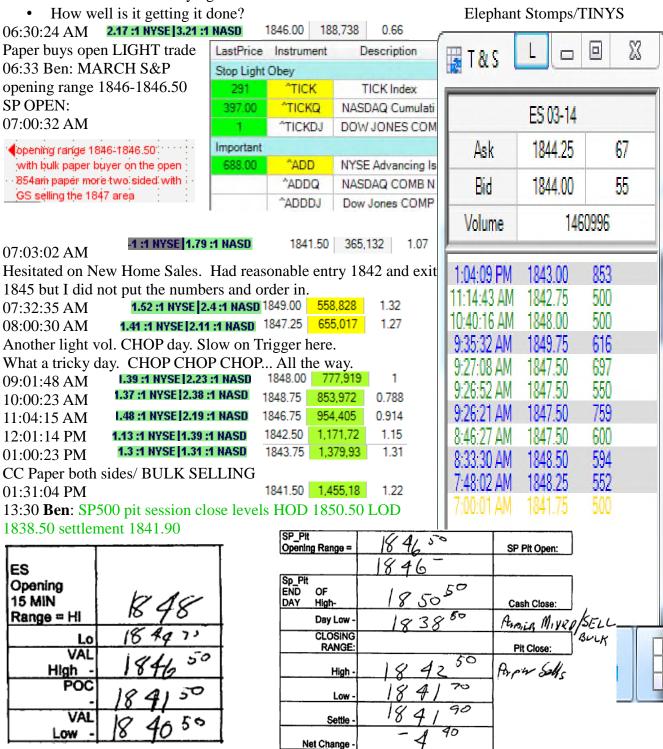

AM

Questions to answer throughout the day:

- What is the market doing?
- What is the market trying to do?

AM

| Tra | ade-# | Instrument | Account | Market pos. | Quantity | Entry price | Exit price | Entry time         | Exit time          | Profit | Cum. profit | Commission | MAE  | MFE  | ETD   | Bars |
|-----|-------|------------|---------|-------------|----------|-------------|------------|--------------------|--------------------|--------|-------------|------------|------|------|-------|------|
|     | 1     | ES 03-14   | Sim101  | Long        | 1        | 1843.5      | 1844       | 2/26/2014 12:59 PM | 2/26/2014 12:59 PM | 20.98  | 20.98       | 4.02       | 12.5 | 37.5 | 16.52 | 0    |