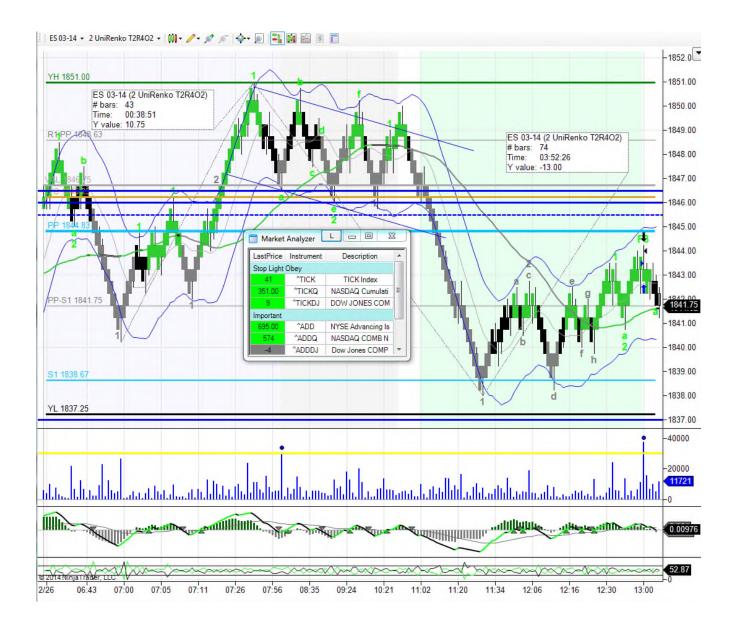

AM

Questions to answer throughout the day:

- What is the market doing?
- What is the market trying to do?

AM

| Tra | ade-# | Instrument | Account | Market pos. | Quantity | Entry price | Exit price | Entry time         | Exit time          | Profit | Cum. profit | Commission | MAE  | MFE  | ETD   | Bars |
|-----|-------|------------|---------|-------------|----------|-------------|------------|--------------------|--------------------|--------|-------------|------------|------|------|-------|------|
|     | 1     | ES 03-14   | Sim101  | Long        | 1        | 1843.5      | 1844       | 2/26/2014 12:59 PM | 2/26/2014 12:59 PM | 20.98  | 20.98       | 4.02       | 12.5 | 37.5 | 16.52 | 0    |