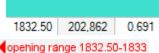

Questions to answer throughout the day:

• What is the market doing?



• How well is it getting it done? 06:31:07 AM 2.98:1 HYSE 1-1.78:1 HASD



1838.75 389,794

07:00:24 AM **1.1:1 NYSE -1.27:1 NASD** 

Took an order short, was not my idea so closed it out when market didn't continue to drop as first went against me a point and half then didn't hit my 6 tick target. CHOP day since open rip up.

Althgouh not much of a true rip less than 10 pts. Range.

| 08:01:01 AM | 1.37 :1 NYSE   1.09 :1 NASD  | 1841.75 | 684,449  | 1    |  |
|-------------|------------------------------|---------|----------|------|--|
| 09:14:26 AM | 1.13 :1 NYSE   -1.35 :1 NASD | 1835.25 | 894,690  | 1.01 |  |
| 10:00:38 AM | 1.36 :1 NYSE   -1.58 :1 NASD | 1833.50 | 1,042,34 | 1.12 |  |
| 12:00:42 PM | 1.27 :1 NYSE   -1.46 :1 NASD | 1833.25 | 1,357,32 | 1.51 |  |
| 01:00:26 PM | 2.29 :1 NYSE   -2.18 :1 NASD | 1825.50 | 1,651,63 | 1.44 |  |
| 01:37:15 PM |