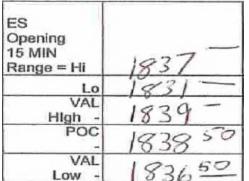

Took an order short, was not my idea so closed it out when market didn't continue to drop as first went against me a point and half then didn't hit my 6 tick target. CHOP day since open rip up.

Althgouh not much of a true rip less than 10 pts. Range.

| 08:01:01 AM | 1.37 :1 NYSE   1.09 :1 NASD  | 1841.75 | 684,449  | 1    |  |
|-------------|------------------------------|---------|----------|------|--|
| 09:14:26 AM | 1.13 :1 NYSE   -1.35 :1 NASD | 1835.25 | 894,690  | 1.01 |  |
| 10:00:38 AM | 1.36 :1 NYSE   -1.58 :1 NASD | 1833.50 | 1,042,34 | 1.12 |  |
| 12:00:42 PM | 1.27 :1 NYSE   -1.46 :1 NASD | 1833.25 | 1,357,32 | 1.51 |  |
| 01:00:26 PM | 2.29 :1 NYSE   -2.18 :1 NASD | 1825.50 | 1,651,63 | 1.44 |  |
| 01:37:15 PM |                              | 1826.50 | 1,759,36 | 1.18 |  |





## Elephant Stomps/TINYS



02/19/14 Wednesday 1 19FEB14.odt

AM

06:36

06:59

07:15

07:58

08:59

09:16

What I did well today: \* I did get out and traded \* I did protect from loss \* I SIM Traded as have personal issues w/ family that will affect trading. \*Exited trades before they became major losers. What could I have done better: \*I could have entered right side of trade \* Still taking to large risk on FOMC announcement. Next FOMC will try to SIM again even if I am cash trading by then \*Read market direction better, almost every trade was in the wrong direction for the overall market. What will I do tomorrow to make things better: \* I'll be sure to get enough sleep and visualize a successful day before my first trade.

| Trade-#