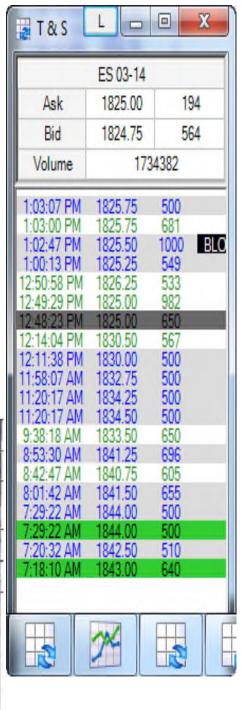

y idea so closed it out when market didn't continue to drop as first went against me a point and half then didn't hit my 6 tick target. CHOP day since open rip up.

Althgouh not much of a true rip less than 10 pts. Range.

| 08:01:01 AM | 1.37 :1 NYSE   1.09 :1 NASD  | 1841.75 | 684,449  | 1    |  |
|-------------|------------------------------|---------|----------|------|--|
| 09:14:26 AM | 1.13 :1 NYSE   -1.35 :1 NASD | 1835.25 | 894,690  | 1.01 |  |
| 10:00:38 AM | 1.36 :1 NYSE   -1.58 :1 NASD | 1833.50 | 1,042,34 | 1.12 |  |
| 12:00:42 PM | 1.27 :1 NYSE   -1.46 :1 NASD | 1833.25 | 1,357,32 | 1.51 |  |
| 01:00:26 PM | 2.29 :1 NYSE   -2.18 :1 NASD | 1825.50 | 1,651,63 | 1.44 |  |
| 01:37:15 PM |                              | 1826.50 | 1,759,36 | 1.18 |  |





## Elephant Stomps/TINYS



02/19/14 Wednesday 1 19FEB14.odt

AM

06:36

06:59

07:15

07:58

08:59

09:16

What I did well today: \* I did get out and traded \* I did protect from loss \* I SIM Traded as have personal issues w/ family that will affect trading. \*Exited trades before they became major losers. What could I have done better: \*I could have entered right side of trade \* Still taking to large risk on FOMC announcement. Next FOMC will try to SIM again even if I am cash trading by then \*Read market direction better, almost every trade was in the wrong direction for the overall market. What will I do tomorrow to make things better: \* I'll be sure to get enough sleep and visualize a successful day before my first trade.

| Trade-#