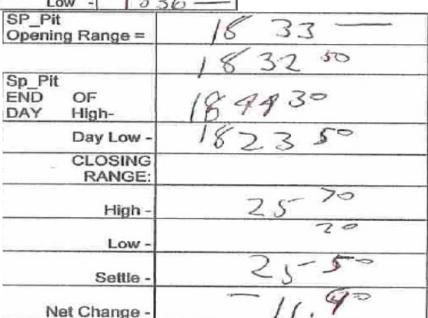

ok an order short, was not my idea so closed it out when market didn't continue to drop as first went against me a point and half then didn't hit my 6 tick target. CHOP day since open rip up.

Althgouh not much of a true rip less than 10 pts. Range.

| 08:01:01 AM | 1.37 :1 NYSE   1.09 :1 NASD  | 1841.75 | 684,449  | 1    |  |
|-------------|------------------------------|---------|----------|------|--|
| 09:14:26 AM | 1.13 :1 NYSE   -1.35 :1 NASD | 1835.25 | 894,690  | 1.01 |  |
| 10:00:38 AM | 1.36 :1 NYSE   -1.58 :1 NASD | 1833.50 | 1,042,34 | 1.12 |  |
| 12:00:42 PM | 1.27 :1 NYSE   -1.46 :1 NASD | 1833.25 | 1,357,32 | 1.51 |  |
| 01:00:26 PM | 2.29 :1 NYSE   -2.18 :1 NASD | 1825.50 | 1,651,63 | 1.44 |  |
| 01:37:15 PM |                              | 1826.50 | 1,759,36 | 1.18 |  |





## Elephant Stomps/TINYS



02/19/14 Wednesday 1 19FEB14.odt

AM

06:36

06:59

07:15

07:58

08:59

09:16

What I did well today: \* I did get out and traded \* I did protect from loss \* I SIM Traded as have personal issues w/ family that will affect trading. \*Exited trades before they became major losers. What could I have done better: \*I could have entered right side of trade \* Still taking to large risk on FOMC announcement. Next FOMC will try to SIM again even if I am cash trading by then \*Read market direction better, almost every trade was in the wrong direction for the overall market. What will I do tomorrow to make things better: \* I'll be sure to get enough sleep and visualize a successful day before my first trade.

| Trade-#