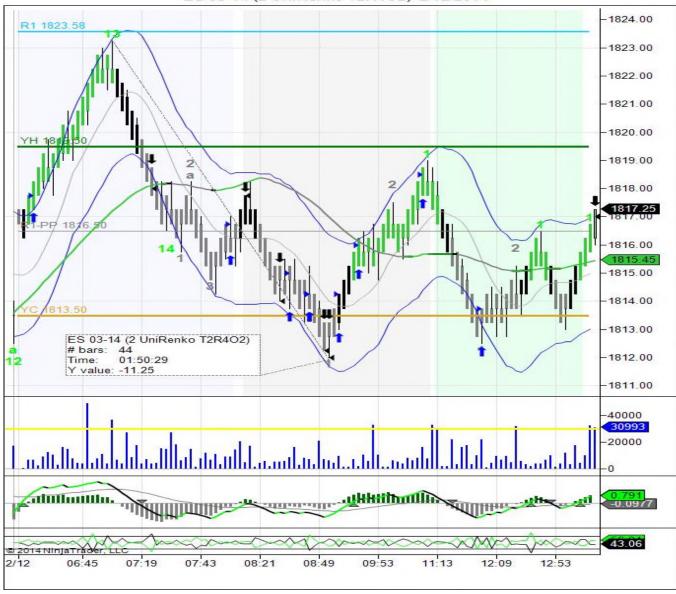

1        | 1814.25     | 1817       | 2/12/2014 9:00 AM  | 2/12/2014 1:15 PM | Close     | 133.48  | -602.26     | 4.02       | 75    | 225  | 91.52  |
| 11      | ES 03-14   | Sim101  | Long        | 1        | 1816        | 1817       | 2/12/2014 9:07 AM  | 2/12/2014 1:15 PM | Close     | 45.98   | -556.28     | 4.02       | 175   | 150  | 104.02 |
| 12      | ES 03-14   | Sim101  | Long        | 2        | 1818.5      | 1817       | 2/12/2014 10:24 AM | 2/12/2014 1:15 PM | Close     | -158.04 | -714.32     | 8.04       | 575   | 25   | 183.04 |
| 13      | ES 03-14   | Sim101  | Long        | 1        | 1813.75     | 1817       | 2/12/2014 12:00 PM | 2/12/2014 1:15 PM | Close     | 158.48  | -555.84     | 4.02       | 50    | 175  | 16.52  |

## ES 03-14 (2 UniRenko T2R4O2) 2/12/2014



02/12/14 Wednesday 2 12FEB14.odt