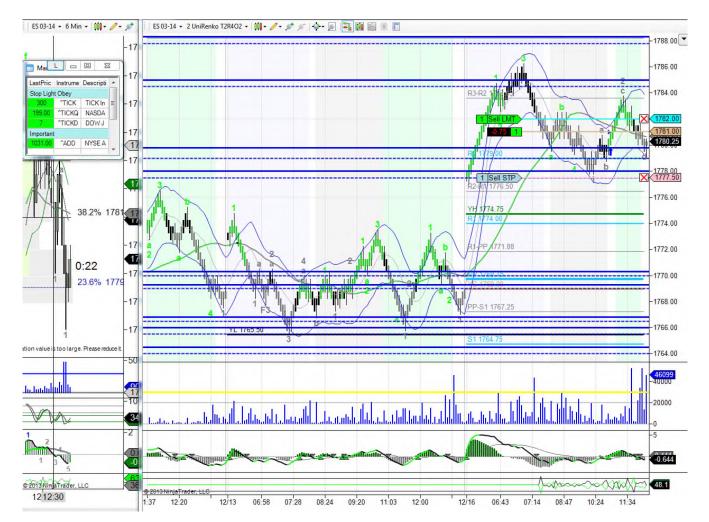

12/16/13

Monday

Questions to answer throughout the day:

- What is the market doing?
- What is the market trying to do? LastPrice DailyVolu ATR 2 min (
- How well is it getting it done?

1781.75 900,548 1.06 3.34 :1 NYSE 13.85 :1 NASD 08:01:17 AM Not seeing big bounce vol wise. System is showing SHORT, Europe closed, Roll over play, Currently would see short a tad more than long even with the bounce off lows. Still not having GAP fill yet... 3.34 :1 NYSE 3.59 :1 NASD 1782.25 1,133,97 0.932 09:00:26 AM Long term chart is showing that we should be going up. UniRenko showing down... Conflict. 2.58 :1 NYSE 2.51 :1 NASD 1780.25 1.246.68 0.84 10:00:35 AM 2.93 :1 NYSE 2.63 :1 NASD 1782.75 1,406.25 0.819 11:02:24 AM Not one tiny as yet. Took long signal from UniRenko now both ST and LT in agreement. Ben reporting light chop trade. I am trading SIM as first day back. 2.74 :1 NYSE 3.38 :1 NASD 1782.25 1,491,34 0.698 12:06:04 PM 1780.00 1,706,12 0.724 01:00:33 PM 2.7 :1 NYSE 2.98 :1 NASD 2.8 :1 NYSE 2.98 :1 NASD 1780.25 1,779,06 0.714 01:15:00 PM 13:21 Ben: SP500 pit session closed pit HOD 1786.20 LOD 1777.50 settle 1780.30