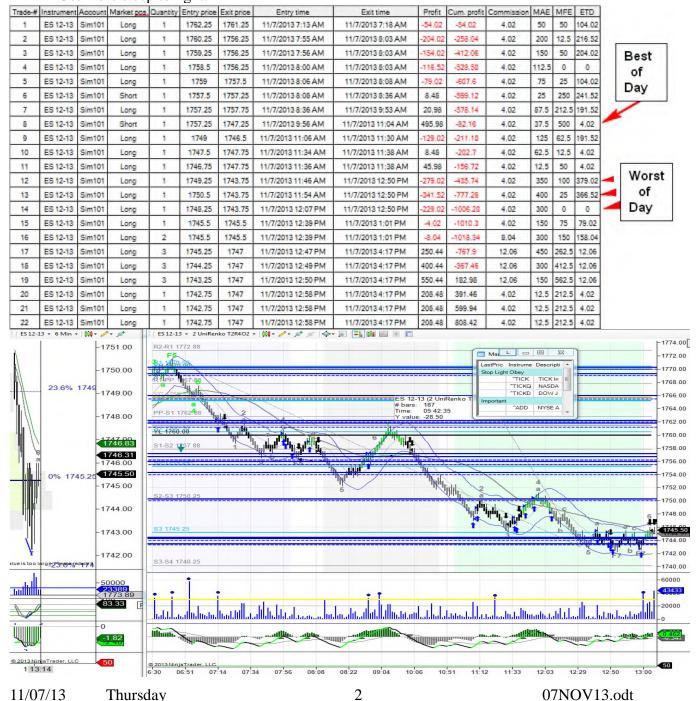

| Sellers on Pit Close | е |
|----------------------|---|
| ES Opening           |   |

| 15 MIN Range = Hi                                 |  | 1//1.25 | DELIA  |  |  |
|---------------------------------------------------|--|---------|--------|--|--|
| Lo                                                |  | 1768.25 | 3.00   |  |  |
| NOTE: Numbers are in thousands. Repeat for missed |  |         |        |  |  |
| nums. Also * in column for times I missed volume. |  |         |        |  |  |
| ES                                                |  | Volume  | Change |  |  |
| OPEN                                              |  | 301     |        |  |  |
| 10                                                |  | 503     | 202    |  |  |
| 11                                                |  | 967     | 464    |  |  |
| 12                                                |  | 1317    | 350    |  |  |
| 1                                                 |  | 1475    | 158    |  |  |
| 2                                                 |  | 1643    | 168    |  |  |
| 3                                                 |  | 1950    | 307    |  |  |
| Cash CLOSE                                        |  | 2346    | 396    |  |  |
| PIT CLOSE                                         |  | 2446    | 100    |  |  |
| SP_Pit<br>Opening Range =                         |  | 1770.0  |        |  |  |
| Sp Pit                                            |  | 1770.3  | 0.30   |  |  |
| SP_Pit<br>Day High -                              |  | 1771.0  | 0      |  |  |
| Day Low - 1742.5                                  |  | 0 28.50 |        |  |  |
| Closing Range<br>High -                           |  | 1745.5  | 0      |  |  |
| Low -                                             |  | 1745.0  | 0.50   |  |  |
| Settle -                                          |  | 1745.2  | 0      |  |  |
| Net Change -                                      |  | -20.4   | 0      |  |  |