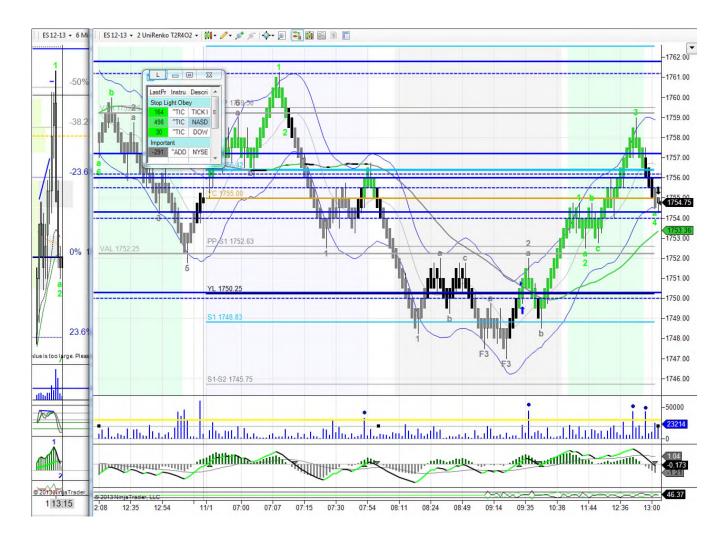

Here is my one trade. I have lots to learn.

| Tr | rade-# | Instrument | Account | Market pos. | Quantity | Entry price | Exit price | Entry time        | Exit time         | Exit name | Profit | Cum. profit | Commission | MAE | MFE | ETD    |
|----|--------|------------|---------|-------------|----------|-------------|------------|-------------------|-------------------|-----------|--------|-------------|------------|-----|-----|--------|
|    | 1      | ES 12-13   | Sim101  | Long        | 1        | 1750.75     | 1754.75    | 11/1/2013 9:27 AM | 11/1/2013 1:14 PM | Close     | 195.98 | 195.98      | 4.02       | 100 | 400 | 204.02 |