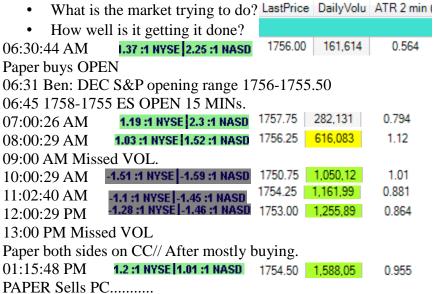

Day Low -Closing Range

High -

Low -

Settle -

Net Change -

Questions to answer throughout the day:

What is the market doing?

| 1.12                    | Bi      | d       | 1754.25                       | 7                  | 90    |  |  |
|-------------------------|---------|---------|-------------------------------|--------------------|-------|--|--|
| 1.01<br>0.881           | Volu    | ime     | 158                           | 8052               |       |  |  |
| 0.864                   | 12:59:5 | 8 PM    | 1756.75                       | 742                |       |  |  |
| 0.955                   |         | 0 AM    | 1755.75<br>1751.00<br>1749.00 | 500<br>1028<br>857 | BLO   |  |  |
| SP_Pit<br>Opening Range | e =     |         | 1756.0                        | 0                  | DELTA |  |  |
| Sp Pit                  |         |         | 1755.5                        | 0                  | 0.50  |  |  |
| SP_Pit<br>Day High -    |         | 1761.00 |                               |                    |       |  |  |
| Day Low -               |         |         | 1747.5                        | 0                  | 13.50 |  |  |

1754.80

1754.50

1754.70

3.70

01NOV13.odt

0.30

Elephant Stomps/TINYS

ES 12-13

1754.25

246

₹ T&S

Ask

| ES Opening<br>15 MIN Range = Hi                                                                     |   | 1758.00 | DELTA  |  |  |  |  |  |  |
|-----------------------------------------------------------------------------------------------------|---|---------|--------|--|--|--|--|--|--|
| Lo                                                                                                  |   | 1755.00 | 3.00   |  |  |  |  |  |  |
| VAL <u>High</u> -                                                                                   |   | 1759.25 |        |  |  |  |  |  |  |
| POC -                                                                                               |   | 1754.25 |        |  |  |  |  |  |  |
| VAL Low -                                                                                           |   | 1752.25 | 7.00   |  |  |  |  |  |  |
| NOTE: Numbers are in thousands. Repeat for missed nums. Also * in column for times I missed volume. |   |         |        |  |  |  |  |  |  |
| ES                                                                                                  |   | Volume  | Change |  |  |  |  |  |  |
| OPEN                                                                                                |   | 161     |        |  |  |  |  |  |  |
| 10                                                                                                  |   | 282     | 121    |  |  |  |  |  |  |
| 11                                                                                                  |   | 616     | 334    |  |  |  |  |  |  |
| 12                                                                                                  | * | 893     | 277    |  |  |  |  |  |  |
| 1                                                                                                   |   | 1050    | 157    |  |  |  |  |  |  |
| 2                                                                                                   |   | 1161    | 111    |  |  |  |  |  |  |
| 3                                                                                                   |   | 1255    | 94     |  |  |  |  |  |  |
| Cash CLOSE                                                                                          | * | 1523    | 268    |  |  |  |  |  |  |
| PIT CLOSE                                                                                           |   | 1588    | 65     |  |  |  |  |  |  |