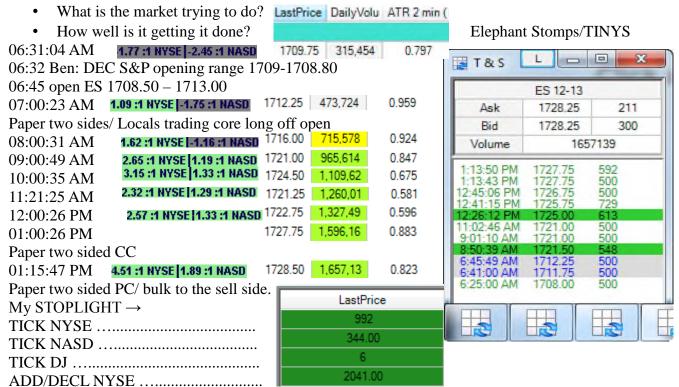

Questions to answer throughout the day:

• What is the market doing?

| ES Opening                                                                                                | Г | 1713.00  | DELTA  |  |  |  |  |  |  |
|-----------------------------------------------------------------------------------------------------------|---|----------|--------|--|--|--|--|--|--|
| 15 MIN Range = Hi                                                                                         | L | 17 13.00 | DELIA  |  |  |  |  |  |  |
| Lo                                                                                                        |   | 1708.50  |        |  |  |  |  |  |  |
| NOTE: Numbers are in thousands. Repeat for<br>missed nums. Also * in column for times I<br>missed volume. |   |          |        |  |  |  |  |  |  |
| ES                                                                                                        |   | Volume   | Change |  |  |  |  |  |  |
| OPEN                                                                                                      |   | 315      |        |  |  |  |  |  |  |
| 10                                                                                                        |   | 473      | 158    |  |  |  |  |  |  |
| 11                                                                                                        |   | 715      | 242    |  |  |  |  |  |  |
| 12                                                                                                        |   | 965      | 250    |  |  |  |  |  |  |
| 1                                                                                                         |   | 1109     | 144    |  |  |  |  |  |  |
| 2                                                                                                         | * | 1201     | 92     |  |  |  |  |  |  |
| 3                                                                                                         |   | 1327     | 126    |  |  |  |  |  |  |
| Cash CLOSE                                                                                                |   | 1596     | 269    |  |  |  |  |  |  |
| PIT CLOSE                                                                                                 |   | 1657     | 61     |  |  |  |  |  |  |

| SP_Pit<br>Opening Range = | 1709.00 | DELTA |
|---------------------------|---------|-------|
| Sp Pit                    | 1708.80 | 0.20  |
| SP_Pit<br>Day High -      | 1728.70 |       |
| Day Low -                 | 1708.70 | 20.00 |
| Closing Range<br>High -   | 1728.00 |       |
| Low -                     | 1727.60 | 0.40  |
| Settle -                  | 1727.80 |       |
| Net Change -              | 14.60   |       |