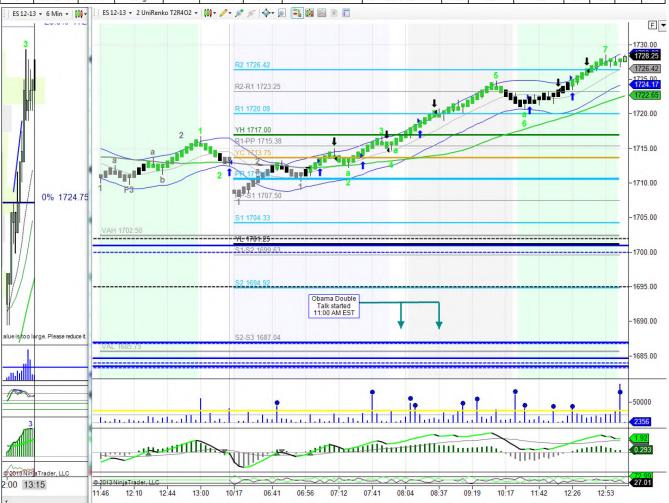

-Protect my gains.

| Trade-# | Instrument | Account | Market pos. | Quantity | Entry price | Exit price | Entry time          | Exit time           | Profit | Cum. profit | Commission | MAE  | MFE  | ETD   | Bars |
|---------|------------|---------|-------------|----------|-------------|------------|---------------------|---------------------|--------|-------------|------------|------|------|-------|------|
| 1       | ES 12-13   | Sim101  | Long        | 1        | 1713.25     | 1713.5     | 10/17/2013 7:04 AM  | 10/17/2013 7:07 AM  | 8.48   | 8.48        | 4.02       | 12.5 | 87.5 | 79.02 | 0    |
| 2       | ES 12-13   | Sim101  | Long        | 1        | 1714        | 1714.75    | 10/17/2013 7:23 AM  | 10/17/2013 7:48 AM  | 33.48  | 41.96       | 4.02       | 0    | 125  | 91.52 | 0    |
| 3       | ES 12-13   | Sim101  | Long        | 1        | 1719        | 1720.25    | 10/17/2013 8:33 AM  | 10/17/2013 8:35 AM  | 58.48  | 100.44      | 4.02       | 0    | 62.5 | 4.02  | 0    |
| 4       | ES 12-13   | Sim101  | Long        | 1        | 1722.5      | 1723.5     | 10/17/2013 11:24 AM | 10/17/2013 12:07 PM | 45.98  | 146.42      | 4.02       | 50   | 50   | 4.02  | 0    |
| 5       | ES 12-13   | Sim101  | Long        | 1        | 1725.25     | 1726.25    | 10/17/2013 12:26 PM | 10/17/2013 12:41 PM | 45.98  | 192.4       | 4.02       | 50   | 50   | 4.02  | 0    |