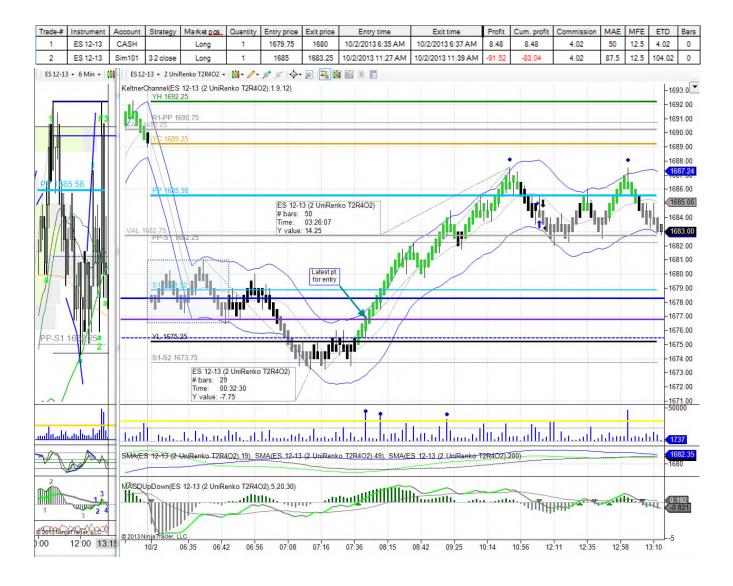

What I did well today: - Traded CASH account.

- Cautious
- Spotted entries.
- Switched to SIM when not confident later in day.

What could I have done better: - More CASH trades. - Confidence in initial position taken and stop What will I do tomorrow to make things better: - Changed chart slightly to give more professional pic. - Will see if helps keep me out of trading the CHOP which is so tempting, but easy way to lose \$\$\$!!!