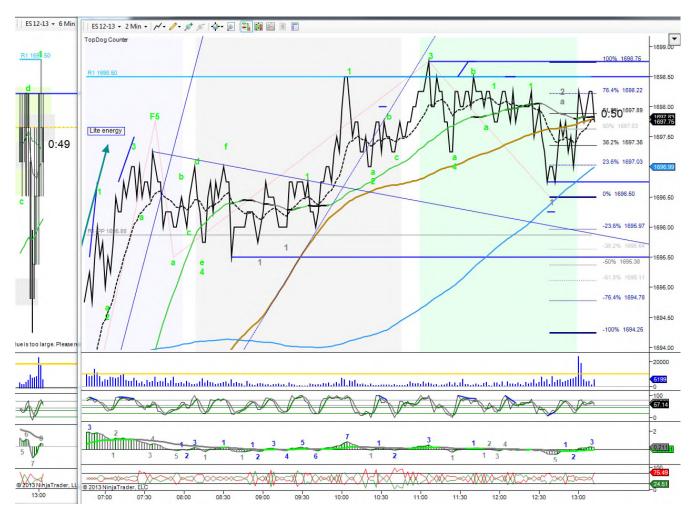

## Questions to answer throughout the day:

What is the market doing?

LastPrice DailyVolu ATR 2 min ( What is the market trying to do? How well is it getting it done?

Paper aggressive buyer on open

06:32:58 AM

06:35 Ben: DEC S&P opening range 1692.20-1692.80

2.14:1 NYSE [3.07:1 NASD

| 07:00:19 AM | 2.08 :1 NYSE   2.93 :1 NASD | 1695.25 | 663,424  | 0.754 |
|-------------|-----------------------------|---------|----------|-------|
| 08:00:25 AM | 2.61 :1 NYSE   2.87 :1 NASD | 1696.25 | 870,711  | 0.701 |
| 09:00:45 AM | 2.05 :1 NYSE   2.89 :1 NASD | 1696.50 | 982,847  | 0.614 |
| 10:02:06 AM | 2.56 :1 NYSE   3.23 :1 NASD | 1698.25 | 1,069,56 | 0.539 |
| 11:00:54 AM | 2.45 :1 NYSE 3.48 :1 NASD   | 1698.00 | 1,134,05 | 0.425 |
| 12:00:23 PM | 2.39 :1 NYSE 3.57 :1 NASD   | 1698.00 | 1,218,00 | 0.477 |
| 01:00:22 PM | 2.59 :1 NYSE   3.43 :1 NASD | 1697.75 | 1,370,08 | 0.565 |

Light Paper buying CC/ Locals long all day

Still light local chop 01:11:54 PM

2.65 :1 NYSE 3.44 :1 NASD 1699.00 1,437,30 0.606 01:15:28 PM Small POP on Close GS buying.

| oman i Oi on Close Ob ouying.                                                                       |  |         |        |  |
|-----------------------------------------------------------------------------------------------------|--|---------|--------|--|
| ES Opening<br>15 MIN Range = Hi                                                                     |  | 1695.25 | DELTA  |  |
| Lo                                                                                                  |  | 1692.00 | 3.25   |  |
| VAL Hlgh -                                                                                          |  | 1697.75 |        |  |
| POC -                                                                                               |  | 1695.25 |        |  |
| VAL Low -                                                                                           |  | 1690.75 | 7.00   |  |
| NOTE: Numbers are in thousands. Repeat for missed nums. Also * in column for times I missed volume. |  |         |        |  |
| ES                                                                                                  |  | Volume  | Change |  |
|                                                                                                     |  |         |        |  |

| SP_Pit<br>Opening Range = | 1692.20 | DELTA |
|---------------------------|---------|-------|
| Sp Pit                    | 1692.80 | 0.60  |
| SP_Pit<br>Day High -      | 1698.70 |       |
| Day Low -                 | 1692.25 | 6.45  |
| Closing Range<br>High -   | 1698.50 |       |
| Low -                     | 1698.10 | 0.40  |
| Settle -                  | 1698.30 |       |
| Net Change -              | 7.10    |       |