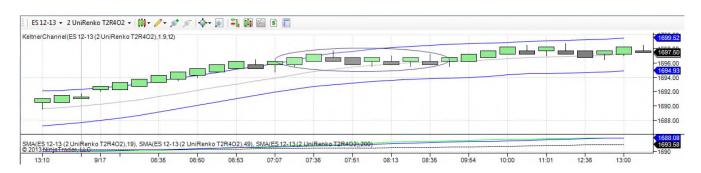

06:35 Ben: DEC S&P opening range 1692.20-1692.80

2.14:1 NYSE [3.07:1 NASD

| 07:00:19 AM | 2.08 :1 NYSE   2.93 :1 NASD | 1695.25 | 663,424  | 0.754 |
|-------------|-----------------------------|---------|----------|-------|
| 08:00:25 AM | 2.61 :1 NYSE   2.87 :1 NASD | 1696.25 | 870,711  | 0.701 |
| 09:00:45 AM | 2.05 :1 NYSE   2.89 :1 NASD | 1696.50 | 982,847  | 0.614 |
| 10:02:06 AM | 2.56 :1 NYSE   3.23 :1 NASD | 1698.25 | 1,069,56 | 0.539 |
| 11:00:54 AM | 2.45 :1 NYSE 3.48 :1 NASD   | 1698.00 | 1,134,05 | 0.425 |
| 12:00:23 PM | 2.39 :1 NYSE 3.57 :1 NASD   | 1698.00 | 1,218,00 | 0.477 |
| 01:00:22 PM | 2.59 :1 NYSE   3.43 :1 NASD | 1697.75 | 1,370,08 | 0.565 |

Light Paper buying CC/ Locals long all day

Still light local chop 01:11:54 PM

2.65 :1 NYSE 3.44 :1 NASD 1699.00 1,437,30 0.606 01:15:28 PM Small POP on Close GS buying.

| oman i Oi on Close Ob ouying.                                                                       |  |         |        |  |
|-----------------------------------------------------------------------------------------------------|--|---------|--------|--|
| ES Opening<br>15 MIN Range = Hi                                                                     |  | 1695.25 | DELTA  |  |
| Lo                                                                                                  |  | 1692.00 | 3.25   |  |
| VAL Hlgh -                                                                                          |  | 1697.75 |        |  |
| POC -                                                                                               |  | 1695.25 |        |  |
| VAL Low -                                                                                           |  | 1690.75 | 7.00   |  |
| NOTE: Numbers are in thousands. Repeat for missed nums. Also * in column for times I missed volume. |  |         |        |  |
| ES                                                                                                  |  | Volume  | Change |  |
|                                                                                                     |  |         |        |  |

| POC -                                                                                               |  | 1695.25 |        |
|-----------------------------------------------------------------------------------------------------|--|---------|--------|
| VAL Low -                                                                                           |  | 1690.75 | 7.00   |
| NOTE: Numbers are in thousands. Repeat for missed nums. Also * in column for times I missed volume. |  |         |        |
| ES                                                                                                  |  | Volume  | Change |
| OPEN                                                                                                |  | 478     |        |
| 10                                                                                                  |  | 663     | 185    |
| 11                                                                                                  |  | 870     | 207    |
| 12                                                                                                  |  | 982     | 112    |
| 1                                                                                                   |  | 1069    | 87     |
| 2                                                                                                   |  | 1134    | 65     |
| 3                                                                                                   |  | 1218    | 84     |
| Cash CLOSE                                                                                          |  | 1370    | 152    |
| PIT CLOSE                                                                                           |  | 1437    | 67     |