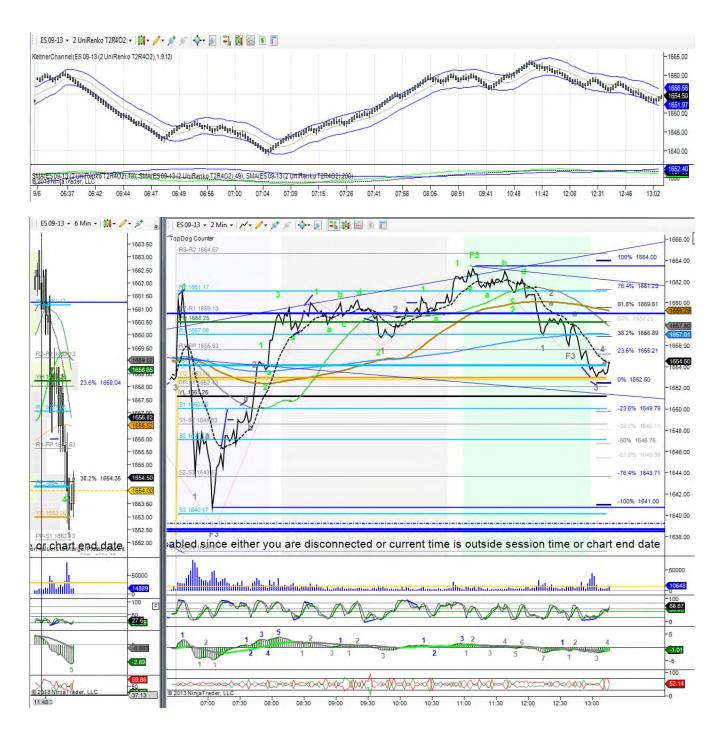

## Elephant Stomps/TINYS

| ES Opening<br>15 MIN Range = Hi | 1661.00 | DELTA   |
|---------------------------------|---------|---------|
| Lo                              | 1648.25 | 12.75   |
| VAL Low -                       | 1653.00 | 1653.00 |

| SP_Pit<br>Opening Range = | 1659.20 | DELTA |
|---------------------------|---------|-------|
| Sp Pit                    | 1659.00 | 0.20  |
| SP_Pit<br>Day High -      | 1663.80 |       |
| Day Low -                 | 1639.00 | 24.80 |
| Closing Range<br>High -   | 1654.00 |       |
| Low -                     | 1653.00 | 1.00  |
| Settle -                  | 1653.50 |       |
| Net Change -              | 0.50    |       |