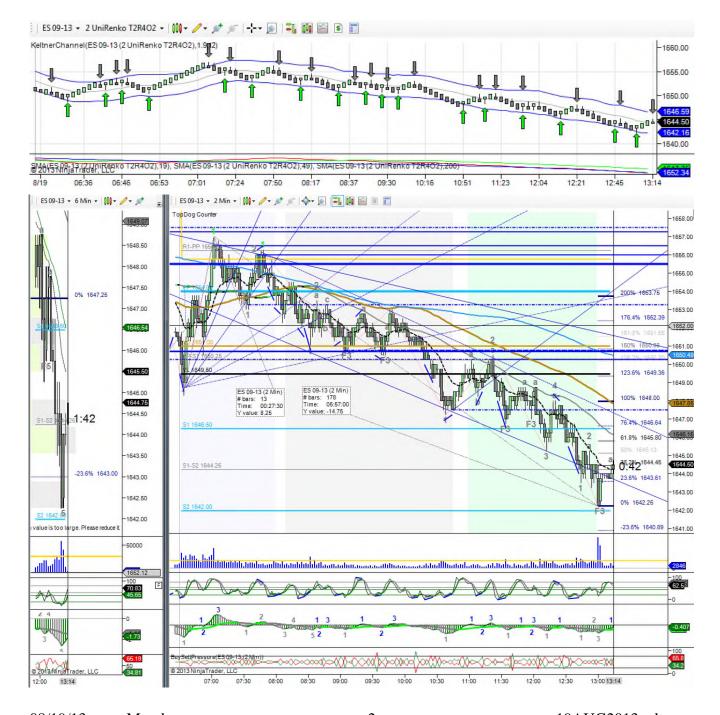

Questions to answer throughout the day:

• What is the market doing?

| ES Opening<br>15 MIN Range = Hi                   |   | 1653.75 | DELTA  | SI          |  |
|---------------------------------------------------|---|---------|--------|-------------|--|
| Lo                                                |   | 1648.75 | 5.00   | O<br>S<br>S |  |
| VAL Hlgh -                                        |   | 1660.25 |        | Di          |  |
| POC -                                             |   | 1655.25 |        | Da          |  |
| VAL Low -                                         |   | 1653.75 | 6.50   | CI          |  |
| NOTE: Numbers are in thousands. Repeat for missed |   |         |        |             |  |
| nums. Also * in column for times I missed volume. |   |         |        |             |  |
| ES                                                |   | Volume  | Change | S           |  |
| OPEN                                              |   | 211     |        | N           |  |
| 10                                                |   | 425     | 214    |             |  |
| 11                                                |   | 652     | 227    | Wh          |  |
| 12                                                |   | 817     | 165    |             |  |
| 1                                                 |   | 913     | 96     |             |  |
| 2                                                 |   | 1029    | 116    | Wh          |  |
| 3                                                 |   | 1156    | 127    |             |  |
| Cash CLOSE                                        | * | 1399    | 243    |             |  |
| PIT CLOSE                                         |   | 1460    | 61     |             |  |

| SP_Pit<br>Opening Range = | 1653.75 | DELTA |
|---------------------------|---------|-------|
| Sp Pit                    | 1648.75 | 5.00  |
| SP_Pit<br>Day High -      | 1656.50 |       |
| Day Low -                 | 1643.00 | 13.50 |
| Closing Range<br>High -   | 1645.00 |       |
| Low -                     | 1644.70 | 0.30  |
| Settle -                  | 1644.90 |       |
| Net Change -              | -6.20   |       |