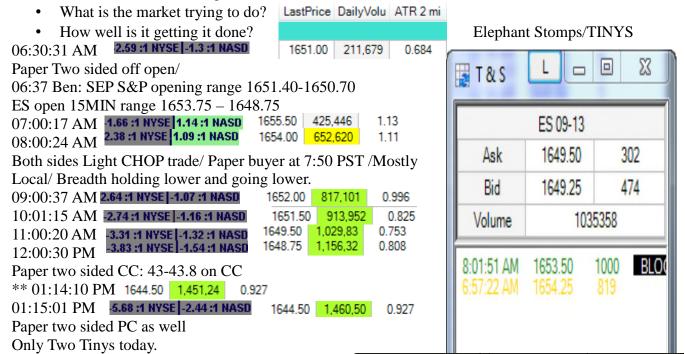

Questions to answer throughout the day:

• What is the market doing?

| ES Opening<br>15 MIN Range = Hi                   |   | 1653.75 | DELTA  | SI          |  |
|---------------------------------------------------|---|---------|--------|-------------|--|
| Lo                                                |   | 1648.75 | 5.00   | O<br>S<br>S |  |
| VAL Hlgh -                                        |   | 1660.25 |        | Di          |  |
| POC -                                             |   | 1655.25 |        | Da          |  |
| VAL Low -                                         |   | 1653.75 | 6.50   | CI          |  |
| NOTE: Numbers are in thousands. Repeat for missed |   |         |        |             |  |
| nums. Also * in column for times I missed volume. |   |         |        |             |  |
| ES                                                |   | Volume  | Change | S           |  |
| OPEN                                              |   | 211     |        | N           |  |
| 10                                                |   | 425     | 214    |             |  |
| 11                                                |   | 652     | 227    | Wh          |  |
| 12                                                |   | 817     | 165    |             |  |
| 1                                                 |   | 913     | 96     |             |  |
| 2                                                 |   | 1029    | 116    | Wh          |  |
| 3                                                 |   | 1156    | 127    |             |  |
| Cash CLOSE                                        | * | 1399    | 243    |             |  |
| PIT CLOSE                                         |   | 1460    | 61     |             |  |

| SP_Pit<br>Opening Range = | 1653.75 | DELTA |
|---------------------------|---------|-------|
| Sp Pit                    | 1648.75 | 5.00  |
| SP_Pit<br>Day High -      | 1656.50 |       |
| Day Low -                 | 1643.00 | 13.50 |
| Closing Range<br>High -   | 1645.00 |       |
| Low -                     | 1644.70 | 0.30  |
| Settle -                  | 1644.90 |       |
| Net Change -              | -6.20   |       |